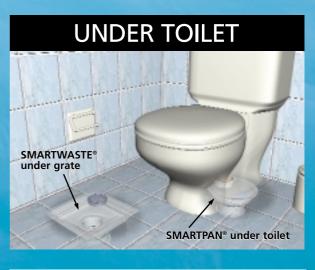

SMARTPAN

# A Revolution in Plumbing Technology!

A new plumbing product a large bowl shaped drain below floor level - allowing flexible positioning of toilets, baths and shower trays.

Approved with the 'Watermark' the SMARTPAN® is a 250mm diameter bowl shaped moulded plastic floor waste with a glue-on lid, made from ABS to AS/NZS.

The hole for the pan collar may be drilled anywhere in the plastic lid.

A support stand stabilises the **SMARTPAN**<sup>®</sup> and allows for vertical height adjustment, can assist in termite protection and can accommodate a fire collar for use in multi-storey construction.

# No more adjusting toilet pan to suit riser pipe

## No offset fitting required for baths & showers



## UNDER BATH OR SHOWERBASE





### **AVAILABLE FROM:**

**DISTRIBUTED BY:** 

#### For further information contact:

Bath or showe base right down on floor

In Australia Ph: 13 18 40 Fax: 13 18 60

**In New Zealand** Ph: 0800 800 262 Fax: 0800 800 804

© Iplex Pipelines Australia Pty Ltd ACN 079 613 308

oelines