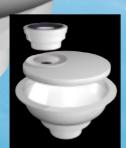

# A Revolution in Plumbing Technology!

A new plumbing product a large bowl shaped drain below floor level - allowing flexible positioning of toilets, baths and shower trays.

Approved with the 'Watermark' the SMARTPAN® is a 250mm diameter bowl shaped moulded plastic floor waste with a glue-on lid, made from ABS to AS/NZS.

The hole for the pan collar may be drilled anywhere in the plastic lid.

A support stand stabilises the **SMARTPAN**<sup>®</sup> and allows for vertical height adjustment, can assist in termite protection and can accommodate a fire collar for use in multi-storey construction.